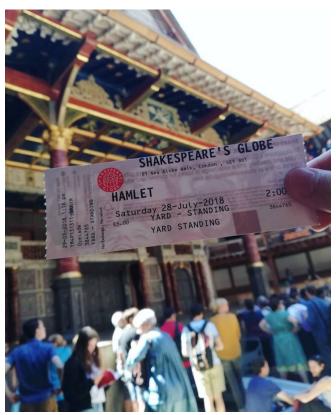

On **Saturday**, the students got to choose between going to watch a Shakespeare play at the world famous **Globe Theatre**. The play stars a certain young man who returns to Denmark from Germany to discover quite a tragic scene. You might have guessed it already, the play was the famous *Hamlet*. The students stood by the stage to watch the play in true Elizabethan fashion!