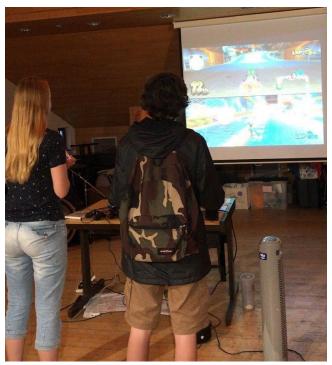

The evening was filled with excitement as students eagerly prepare for the **World Fair**, where they will get a chance to share their culture with the rest of the students. Whether it be presentations, posters or traditional dances, we cannot wait to see what creative ways students find to share their wonderful backgrounds. In the music room, students faced each other in a **gaming** competition. In an epic showdown of skills and wits, the gamers had the opportunity to show off their tricks and their competitiveness, all in good fun!

Game faces on

As the end of the first week approaches, everyone is looking forward to all the amazing activities and classes that next week will bring!

Written by Alvaro, Supervisor