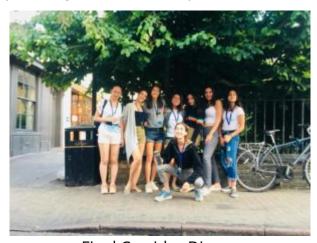

Final Corridor Dinner

As it was the penultimate afternoon here, many of the students took the opportunity to relax and enjoy spending some time with their new friends. However, others took the opportunity to partake in a very tiring game of capture the flag. Later on, all of the students enjoyed their final corridor dinner with their corridor supervisor, and the other students who have been their neighbours for the past three weeks. For some this meant a takeaway of the infamous Nanna Mexico burrito, whilst others enjoyed the delights of the local Cambridge delicacy Bread and Meat. It was a great chance to bond with the people who have shared this experience with them and the supervisors snapped a few photos at the end so that they would all have something to remember it by.