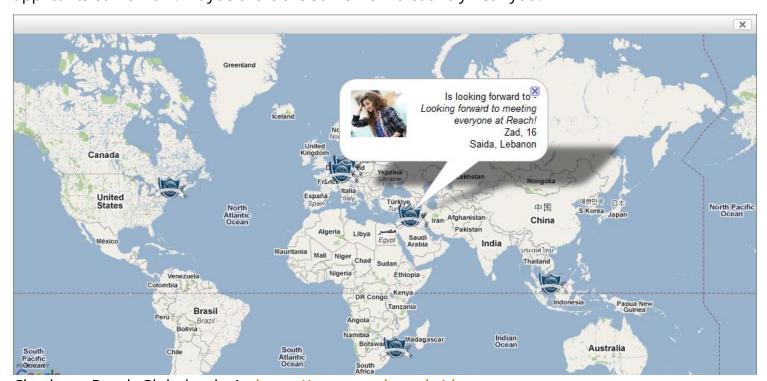

## Excellence in summer schools and study programs

We are often asked 'where do the majority of your students come from?' This year, there are students from over 40 countries signed up to Reach Cambridge! That's over 1/4 of the World! What's more, with our new feature 'Reach Global', you can see a map showing where in the world our latest applicants come from! Maybe there are some from a country near you?

Check out Reach Global today! – <a href="https://www.reachcambridge.com">https://www.reachcambridge.com</a>

Already signed up? You can add your photo and a short description of what you are looking forward to from your login page! Just follow the links from 'Upload a Photo' and in a few days, you'll see your profile on the map too! Easy!