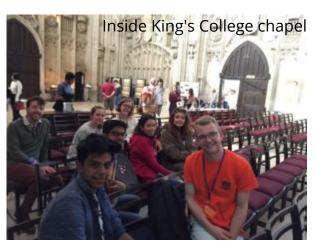

One of the photo challenges: 'take a photo of your team

The group then split into two. Our Week 2 Students joined Emily & Jessica on a punting tour of Cambridge, whilst the students who had already been with us on the river tour headed to King's College Chapel with David & Sam. Both activities are absolute musts for anyone visiting Cambridge, and it was nust be mid-air for it to wonderful to share this experience with the students in the beautiful Spring sunshine.